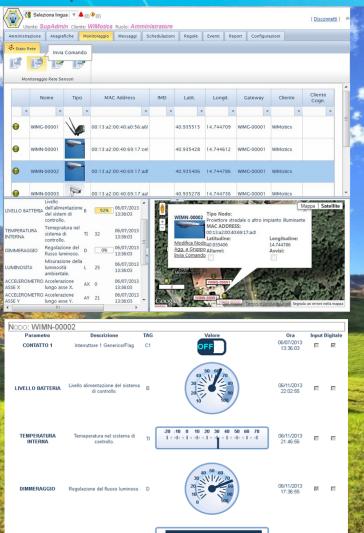

Piattaforma Green (IoT)
Internet Of Things - Cloud

http://www.wimotics.net

WiMotics includes a set of services that interact with the sensor network:

- Measuring Sensors (Synoptic / Dashboard state)
- Actions through actuators (esmepio Chudi conduct)
- Engine Rules for notifications and alarms defined
- directly by the user in the browser
- Notifications Events / Alarms (SMS, EMail)
- Planning Controls for the sensor or sensors Groups
- Displays and controls on map (Google Maps)
- Encrypted and Secure Communication
- Geospatial Data WMS, WCS and WFS EU Directive 2007/2/EC "INSPIRE"
- Charts and Reports for the parameters of the individual sensor or group of sensors.