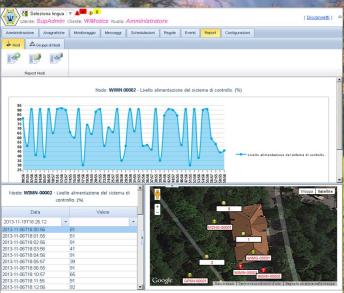

Piattaforma Green (IoT)
Internet Of Things - Cloud

http://www.wimotics.net

WiMotics includes a set of services that interact with the sensor network:

- Measuring Sensors (Synoptic / Dashboard state)
- Actions through actuators (esmepio Chudi conduct)
- Engine Rules for notifications and alarms defined
- directly by the user in the browser
- Notifications Events / Alarms (SMS, EMail)
- Planning Controls for the sensor or sensors Groups
- Displays and controls on map (Google Maps)
- Encrypted and Secure Communication
- Geospatial Data WMS, WCS and WFS EU Directive 2007/2/EC "INSPIRE"
- Charts and Reports for the parameters of the individual sensor or group of sensors.