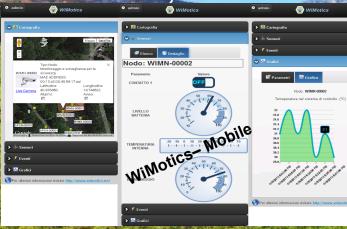

#### What is WiMotics?

Web Cloud mutitenant IoT Solution.

**WiMotics** is used through a standard browser by connecting to the application site, in which each customer sees and handles only its users and sensors.

Piattaforma Green (IoT)
Internet Of Things - Cloud

http://www.wimotics.net

WiMotics includes a set of services that interact with the sensor network:

- Measuring Sensors (Synoptic / Dashboard state)
- Actions through actuators (esmepio Chudi conduct)
- Engine Rules for notifications and alarms defined
- directly by the user in the browser
- Notifications Events / Alarms (SMS, EMail)
- Planning Controls for the sensor or sensors Groups
- Displays and controls on map (Google Maps)
- Encrypted and Secure Communication
- Geospatial Data WMS, WCS and WFS EU Directive 2007/2/EC "INSPIRE"
- Charts and Reports for the parameters of the individual sensor or group of sensors.